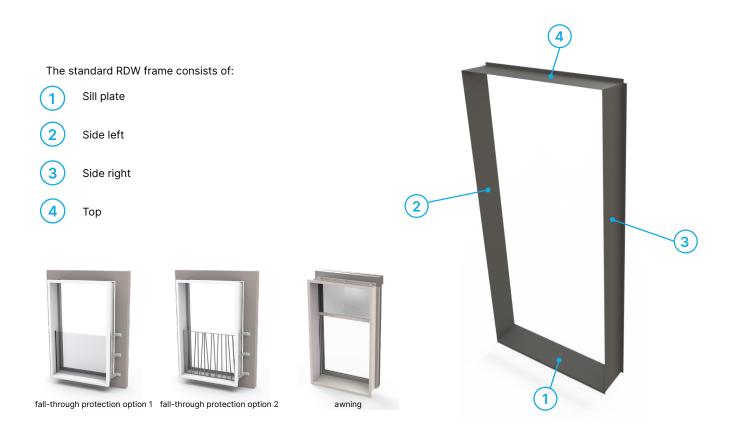

# RDW The Welded Reveal

Roundal Welded is 100% standardised custom-made and offers all the options in terms of shape and appearance. RDW reveals can really be used for any application. The welded reveals feature all the details for attachment, drainage and cavity ventilation, plus the possible integration of fall-through protection, blinds, shutters and ventilation grids. Thanks to its "one piece" approach, it can be assembled extremely quickly and is watertight in the corners.

The RDW reveal is composed of several parts of untreated aluminium sheet metal with (standard) 3 or 4mm thickness. This is lasered and folded to size, into the desired shape. Each 'surface' of the reveal is a component with the required folds, reinforcements and provisions to achieve the right shape and fulfill waterproofing requirements.

Additional individual parts (ribs, mounting support lips, etc...) may need to be welded into the assembly.