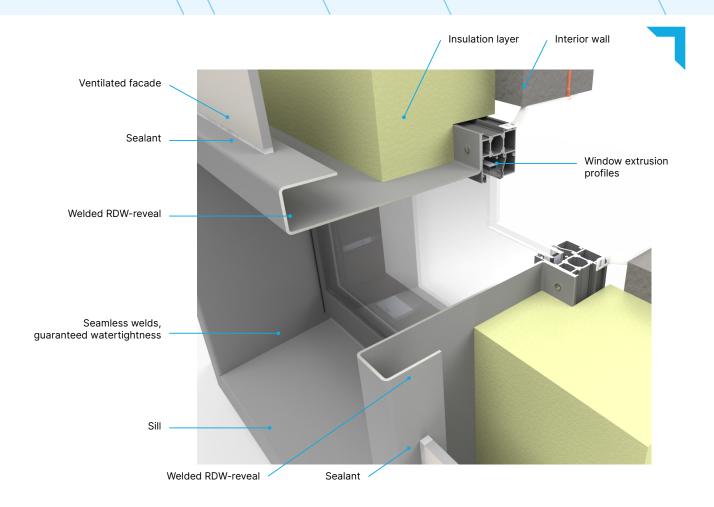

# RDW The Welded Reveal

Roundal Welded is 100% standardised custom-made and offers all the options in terms of shape and appearance. RDW reveals can really be used for any application. The welded reveals feature all the details for attachment, drainage and cavity ventilation, plus the possible integration of fall-through protection, blinds, shutters and ventilation grids. Thanks to its "one piece" approach, it can be assembled extremely quickly and is watertight in the corners.

The RDW reveal is composed of several parts of untreated aluminium sheet metal with (standard) 3 or 4mm thickness. This is lasered and folded to size, into the desired shape. Each 'surface' of the reveal is a component with the required folds, reinforcements and provisions to achieve the right shape and fulfill waterproofing requirements.

Additional individual parts (ribs, mounting support lips, etc...) may need to be welded into the assembly.