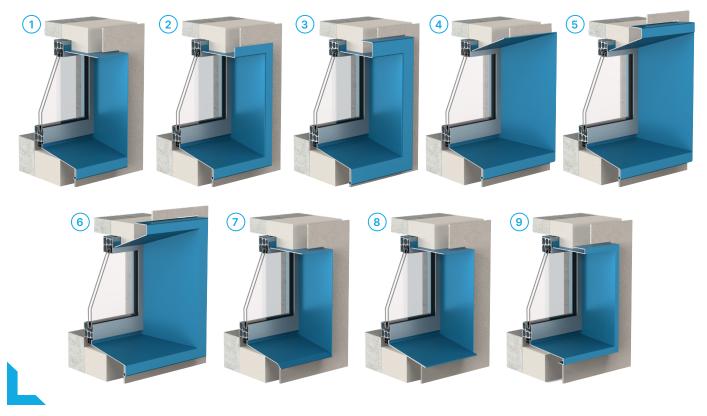

## The RDW-variants:

| Field of application of the Roundal reveals                        |     |     | _   |     |     |
|--------------------------------------------------------------------|-----|-----|-----|-----|-----|
| Facade materials                                                   | RDW | RDB | RDS | RDM | RDC |
| Aluminium                                                          | •   | •   | •   | •   | •   |
| PVC                                                                | •   | •   | •   | •   | •   |
| Wood                                                               | •   | •   | •   | •   | •   |
| Steel                                                              | •   | •   | •   | •   | •   |
| Types of facades                                                   |     |     |     |     |     |
| Flat window (rectangular and square)                               | •   | •   | •   | •   | •   |
| Flat window (other shapes)                                         | •   | •   |     |     |     |
| Flat window (round shapes)                                         | •   |     |     |     |     |
| Corner window 90°                                                  | •   | •   | •   |     |     |
| Corner window variable angle                                       | •   | •   | •   |     |     |
| Integrated shutters and awnings                                    | •   |     |     |     |     |
| Integrated cultured stone sills / thresholds                       | •   |     | •   |     |     |
| Facade types                                                       |     |     |     |     |     |
| New buildings                                                      | •   | •   | •   | •   | •   |
| Renovations                                                        | •   | •   | •   | •   | •   |
| Ventilated facade                                                  | •   | •   |     | •   |     |
| Retro-installed insulation with plasterwork                        | •   |     |     | •   |     |
| Retro-installed insulation with stone strips                       | •   |     |     | •   |     |
| Traditional brickwork                                              | •   | •   | •   |     | •   |
| Colour options                                                     |     |     | 1   |     |     |
| All RAL powder paints (incl. coastal & aggressive environment) (*) | •   | •   | •   | •   | •   |
| Paint anodisation (natural, bronze, black etc.)                    | •   | •   | •   | •   | •   |
| Specific characteristics                                           |     |     | -   |     | -   |
| Watertightness via reveal guaranteed                               | •   |     |     | •   | •   |
| Water tightness must be guaranteed by building situation           |     | •   | •   |     |     |
| Self-bearing                                                       | •   |     |     | •   |     |
| Prefab (ex works)                                                  | •   |     |     |     |     |
| Supplied in loose items (self-installed)                           |     | •   | •   | •   | •   |
| Integration of fall-through protection possible (on request)       | •   |     |     |     |     |
| Integration of other facade components (on request)                | •   |     |     |     |     |
| Possible options                                                   |     |     |     | ,   |     |
| Insulation integrated in reveal                                    | •   |     |     | •   |     |
| Special design frames with bevelled sides                          | •   | •   |     |     |     |
| Implementation of an anti-drone layer                              | •   | •   | •   | •   | · · |