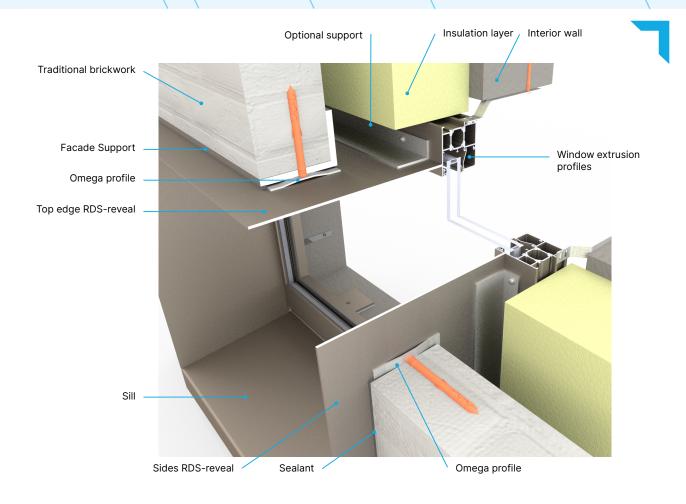

# RDS The Slim Reveal

When the facade is completely finished, the windows installed, the entirety waterproofed, ... but you are still looking for an aesthetic finish, Roundal Slim is the solution here. Moreover, the RDS can protrude up to 5 cm and thus add a unique look to the facade.

RDS reveals are specially developed for traditional facade applications and can be used in both renovations and new constructions. The reveal is delivered in individual parts that are factory-assembled and then installed on the windows by the installer on site. All sections van de RDS reveal are made so they can be assembled into one whole in a tightfitting manner. The assembly can also be combined with existing sills such as bluestone, aluminium and concrete. The sill and the sheet metal finish are standard 2mm thick. This can be deviated from on request.