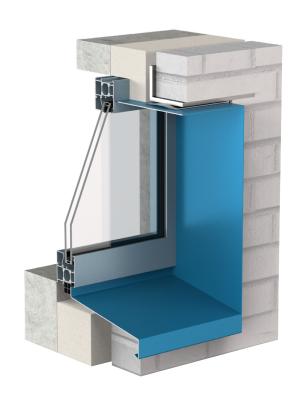

# RDS The Slim Reveal

When the facade is completely finished, the windows installed, the entirety waterproofed, ... but you are still looking for an aesthetic finish, Roundal Slim is the solution here. Moreover, the RDS can protrude up to 5 cm and thus add a unique look to the facade.

RDS reveals are specially developed for traditional facade applications and can be used in both renovations and new constructions. The reveal is delivered in individual parts that are factory-assembled and then installed on the windows by the installer on site. All sections van de RDS reveal are made so they can be assembled into one whole in a tightfitting manner. The assembly can also be combined with existing sills such as bluestone, aluminium and concrete. The sill and the sheet metal finish are standard 2mm thick. This can be deviated from on request.