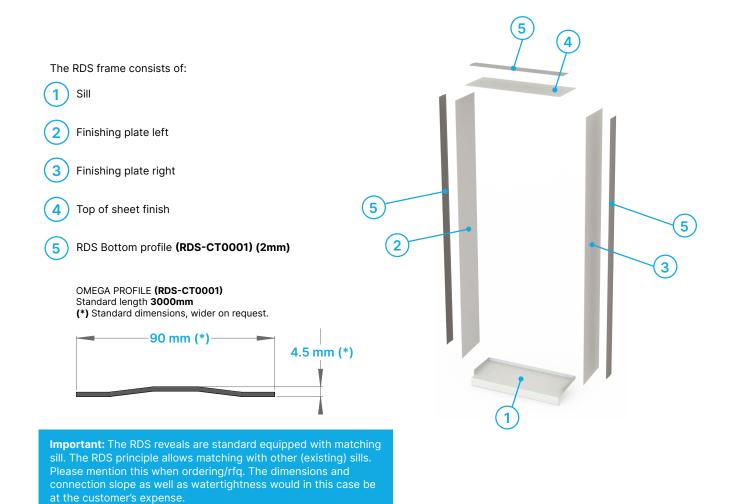

# RDS The Slim Reveal

When the facade is completely finished, the windows installed, the entirety waterproofed, ... but you are still looking for an aesthetic finish, Roundal Slim is the solution here. Moreover, the RDS can protrude up to 5 cm and thus add a unique look to the facade.

RDS reveals are specially developed for traditional facade applications and can be used in both renovations and new constructions. The reveal is delivered in individual parts that are factory-assembled and then installed on the windows by the installer on site. All sections van de RDS reveal are made so they can be assembled into one whole in a tightfitting manner. The assembly can also be combined with existing sills such as bluestone, aluminium and concrete. The sill and the sheet metal finish are standard 2mm thick. This can be deviated from on request.