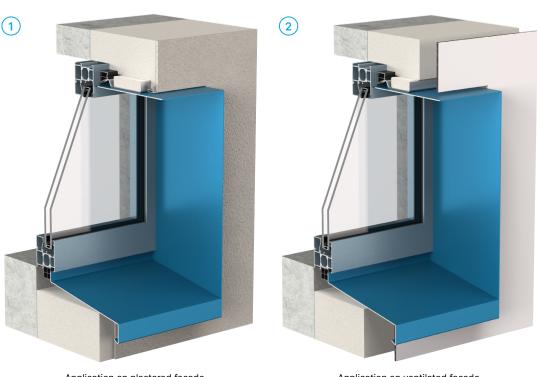

### The RDM-variants:

Application on plastered facade

Application on ventilated facade

| Field of application of the Roundal reveals                        |     |     |     |     |     |
|--------------------------------------------------------------------|-----|-----|-----|-----|-----|
| Facade materials                                                   | RDW | RDB | RDS | RDM | RDC |
| Aluminium                                                          | •   | •   | •   | •   | •   |
| PVC                                                                | •   | •   | •   | •   | •   |
| Wood                                                               | •   | •   | •   | •   | •   |
| Steel                                                              | •   | •   | •   | •   | •   |
| Types of facades                                                   |     |     | 1   |     |     |
| Flat window (rectangular and square)                               | •   | •   | •   | •   | •   |
| Flat window (other shapes)                                         | •   | •   |     |     |     |
| Flat window (round shapes)                                         | •   |     |     |     |     |
| Corner window 90°                                                  | •   | •   | •   |     |     |
| Corner window variable angle                                       | •   | •   | •   |     |     |
| Integrated shutters and awnings                                    | •   |     |     |     |     |
| Integrated cultured stone sills / thresholds                       | •   |     | •   |     |     |
| Facade types                                                       |     |     |     |     |     |
| New buildings                                                      | •   | •   | •   | •   | •   |
| Renovations                                                        | •   | •   | •   | •   | •   |
| Ventilated facade                                                  | •   | •   |     | •   |     |
| Retro-installed insulation with plasterwork                        | •   |     |     | •   |     |
| Retro-installed insulation with stone strips                       | •   |     |     | •   |     |
| Traditional brickwork                                              | •   | •   | •   |     | •   |
| Colour options                                                     |     |     |     |     |     |
| All RAL powder paints (incl. coastal & aggressive environment) (*) | •   | •   | •   | •   | •   |
| Paint anodisation (natural, bronze, black etc.)                    | •   | •   | •   | •   | •   |
| Specific characteristics                                           |     |     |     |     |     |
| Watertightness via reveal guaranteed                               | •   |     |     | •   | •   |
| Water tightness must be guaranteed by building situation           |     | •   | •   |     |     |
| Self-bearing                                                       | •   |     |     | •   |     |
| Prefab (ex works)                                                  | •   |     |     |     |     |
| Supplied in loose items (self-installed)                           |     | •   | •   | •   | •   |
| Integration of fall-through protection possible (on request)       | •   |     |     |     |     |
| Integration of other facade components (on request)                | •   |     |     |     |     |
| Possible options                                                   |     |     |     |     |     |
| Insulation integrated in reveal                                    | •   |     |     | •   |     |
| Special design frames with bevelled sides                          | •   | •   |     |     |     |
| Implementation of an anti-drone layer                              | •   | •   | •   | •   | •   |