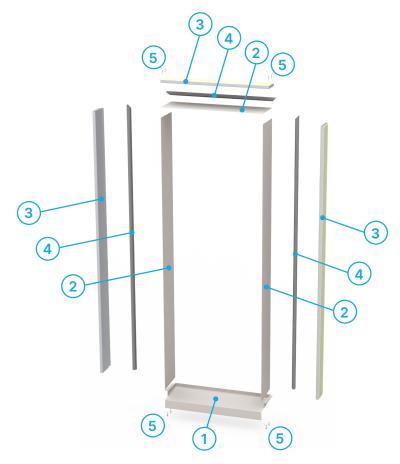

The RDM frame consists of:

- (1) Sill
- 2 Finisher left, top and right
- RDM lower frame (RDM-CT0005) (2 mm) Optionally equipped with PUR insulation cover
- Co-extrusion profile (RDM-CT0003), 6 meter long, to be cut.
- 5 Fasteners (not supplied)