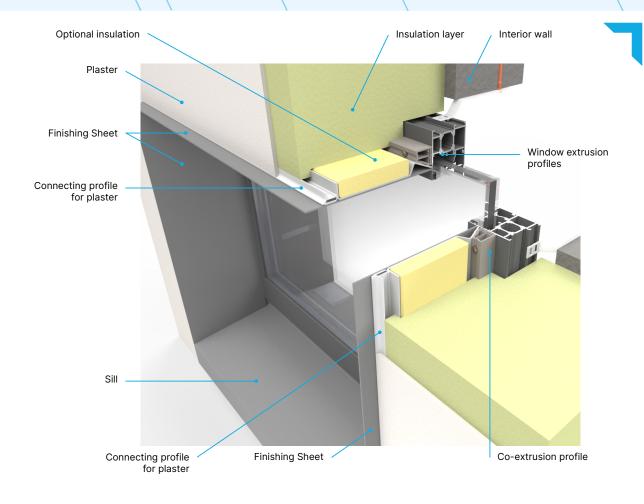

The RDM reveal was specially developed as a modular solution for facade finishes in plaster but is also perfect for ventilated facades or facades with stone strips. It can be applied in renovations as well as new constructions. The reveal is delivered in individual parts that are factory-assembled and then installed with and on the windows by the installer on site. All sections of the RDM reveal are made so they can be assembled into one whole in a tight-fitting manner. The sill and the sheet metal finish are standard 2 mm thick. This can be deviated from on request.

The RDM frame consists of:

- (1) Sill
- 2 Finisher left, top and right
- RDM lower frame (RDM-CT0005) (2 mm) Optionally equipped with PUR insulation cover
- Co-extrusion profile (RDM-CT0003), 6 meter long, to be cut.
- 5 Fasteners (not supplied)