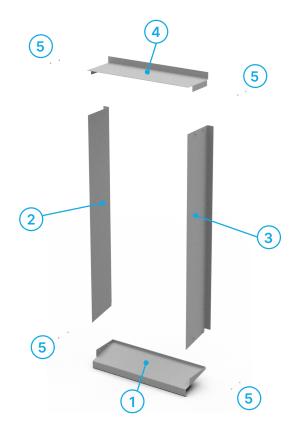

The standard RDB frame consists of:

- 1 Sill
- 2 Side left
- 3 Side right
- 4 Top
- 5 Fasteners (not supplied)

**Important:** The RDB reveals are only available with matching sill. The RDB system does not allow use of any other sills for the sake of watertightness!