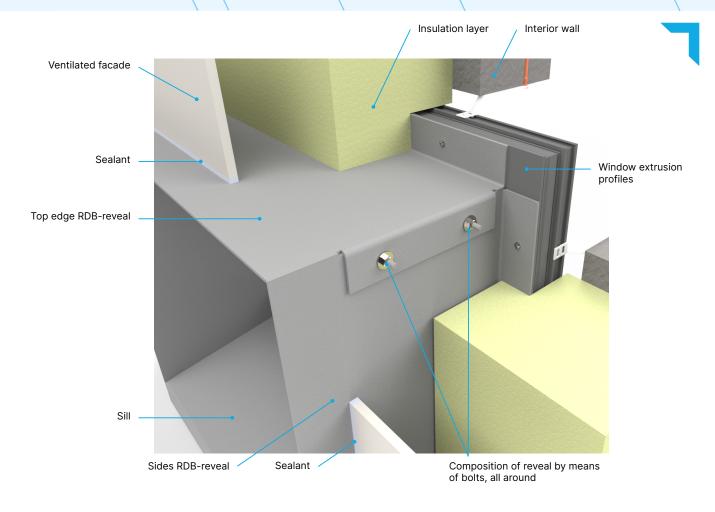

# RDB The Bolted Reveal

Roundal Bolted is a unique reveal solution where budget goes hand in hand with ease and speed of assembly. The RDB is delivered on site in 4 separate parts that need to be bolted together. That makes Roundal Bolted easy to transport and therefore the ideal budget-friendly solution for large projects.

The RDB reveal is delivered in individual parts that are assembled and pre-installed on the windows by the installer on site or in the workshop. All sections van de RDB reveal are made so they can be assembled into one whole in a tight-fitting manner. This can be done both for straight reveals and for reveals with sides and/or top edges at an angle